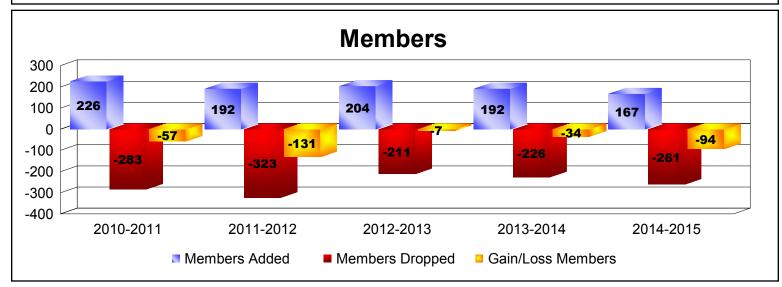

## **District 1 J**

| Year                                                     | New<br>Clubs | Dropped<br>Clubs | Gain/<br>Loss<br>Clubs | New<br>Members | Charter<br>Members | Reinstate<br>Members | Transfer<br>Members | Total<br>Member<br>Added | Total<br>Members<br>Dropped | Gain/<br>Loss<br>Members |
|----------------------------------------------------------|--------------|------------------|------------------------|----------------|--------------------|----------------------|---------------------|--------------------------|-----------------------------|--------------------------|
| 2010-2011                                                | 0            | -3               | -3                     | 202            | 0                  | 6                    | 18                  | 226                      | -283                        | -57                      |
| 2011-2012                                                | 0            | -3               | -3                     | 167            | 0                  | 12                   | 13                  | 192                      | -323                        | -131                     |
| 2012-2013                                                | 0            | 0                | 0                      | 184            | 0                  | 9                    | 11                  | 204                      | -211                        | -7                       |
| 2013-2014                                                | 0            | -1               | -1                     | 182            | 1                  | 4                    | 5                   | 192                      | -226                        | -34                      |
| 2014-2015                                                | 0            | -1               | -1                     | 147            | 1                  | 11                   | 8                   | 167                      | -261                        | -94                      |
| Average                                                  | 0            | -2               | -2                     | 176            | 0                  | 8                    | 11                  | 196                      | -261                        | -65                      |
| -0<br>-0.4<br>-0.8<br>-1.2<br>-1.6<br>-2<br>-2.4<br>-2.8 | 3            | -3               |                        | -3             | 0 0                |                      |                     | -1                       | -1 -1                       |                          |
| -3.2                                                     | 2010-2011    |                  | 2011-2012              |                | 2012-2013          |                      | 2013-2014           |                          | 2014-2015                   |                          |